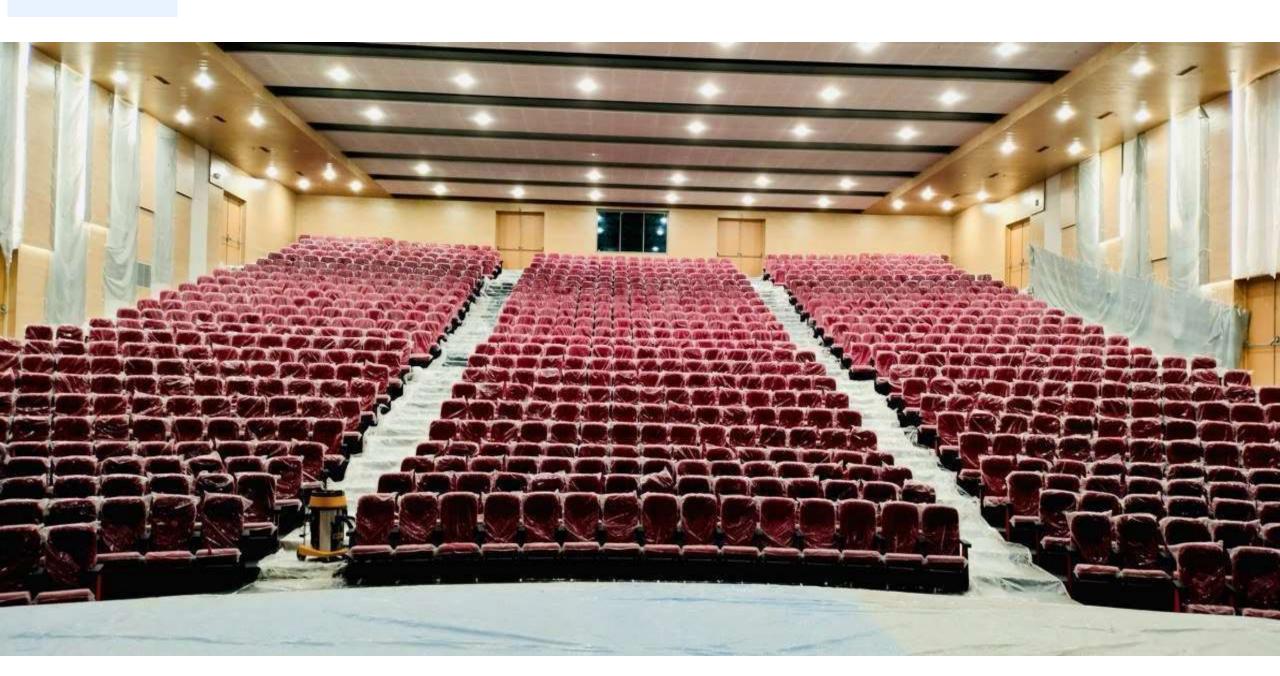

### **Auditorium**

## Besides these, there is

- > Amphitheater
- Cycle Track
- > Soft Music in whole of Residential Area

- Swimming Pool
- ➢ Gym

- > Fully Air-conditioned Indoor Sports Complex
- > Stadium
- Crèche Facility for small babies
- > 24x7. Digital Library
- ➤ Most Modern Convention Centre Auditorium with 1000 Seating Capacity State of Art Projection Facility with 3 Conference Halls, VIP Lounge and Dining Hall to accommodate 600 Guests during conferences and adjoining Space for Exhibition